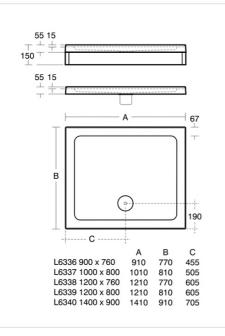

#### .....

Illustrated

L6339 Idealite upstand low profile shower tray 1200 x 800mm with waste

#### **Configuration options**

L6308 Flexible waste pipe

-----

#### Material Acrylic

Weights L6339 9.74KG

Colours White (01)