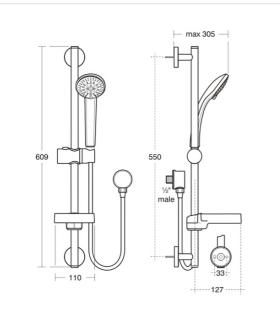

### Illustrated

**B9410** Idealrain S3 shower kit with 3 function 80mm handspray, 600mm metal slide rail, 1.35m hose & integrated soap dish

.....

**Special Notes** 

at 0.1 bar (B9408)

Regulated flow rate 8 litres per

minute. Unregulated flow rate 4.1

litres per minute at 0.1 bar (B9410 and B9556) or 5.7 litres per minute