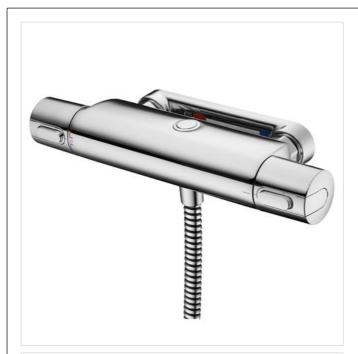

#### Illustrated

A4813 Ceratherm 100 thermostatic exposed shower mixer

.....

pack.

**Special Notes** 

Eco flow regulator

Removable 8 Litres per minute

Flow rate 5.8 Litres per minute @ 0.1 bar. Also available in a shower