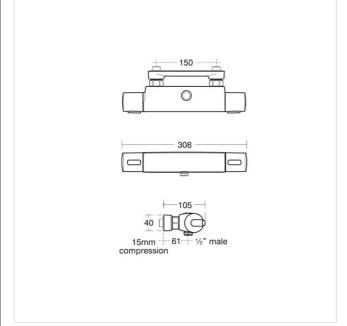

### **Product Data Sheet**





# **Ceratherm 100 Exposed High Flow Shower Mixer**

#### Illustrated

A4813 Ceratherm 100 thermostatic exposed shower mixer

.....

pack.

**Special Notes** 

Eco flow regulator

Removable 8 Litres per minute

Flow rate 5.8 Litres per minute @ 0.1 bar. Also available in a shower

### **Configuration options**

## **Material**

Chrome Plated Brass

# Weights

A4813 2.70KG

#### **Colours**

Chromium plated (AA)

#### Flow rates

5.8 Litres per minute @ 3 bar pressure

# Frequently used applications

General Healthcare Hotels

Office Public Building

Residential Retail

Sports and Leisure

#### Features Accreditations

Water Saving WRAS



Email: info@idealspec.co.uk Tel: 0870 122 8822 Fax: 0870 122 8282 Web: www.idealspec.co.uk

Ideal Standard (UK) Ltd. makes every effort to ensure that t