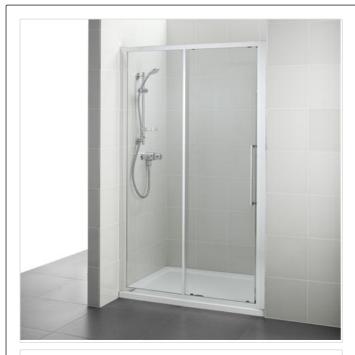

## Kubo 1200mm Slider Door -**Alcove**

## Illustrated

Kubo 1200mm Slider door with IdealClean Clear Glass, T7380 Bright Silver finish

.....

.....

**Configuration options** 

Material

**Standards** 

Toughened Safety Glass

EN 14428:2004

Weights

T7380 51.00KG

**Colours** 

Bright Silver (EO)