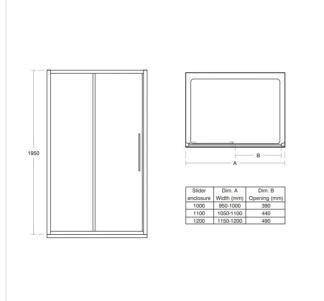

## Kubo 1200mm Slider Door -**Alcove**

## Illustrated

Kubo 1200mm Slider door with IdealClean Clear Glass, T7380 Bright Silver finish

.....

.....

**Configuration options** 

Material

**Standards** 

Toughened Safety Glass

EN 14428:2004

Weights

T7380 51.00KG

**Colours** 

Bright Silver (EO)