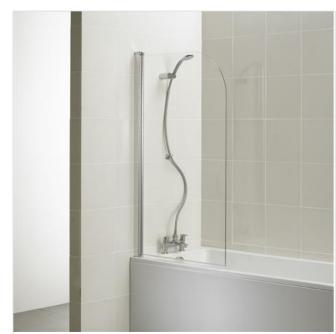

## **New Connect Radius Bath** Screen

Illustrated

T9924 New Connect Radius bath screen

## **Configuration options**

Toughened Safety Glass

**Material** 

Weights T9924 19.00KG

Colours Bright Silver (EO)

**Standards** EN 14428:2004

.....

A 1400