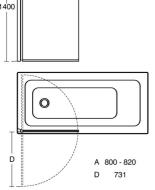

## **Configuration options**

Toughened Safety Glass

**Material** 

Weights T9924 19.00KG

Colours Bright Silver (EO)

**Standards** EN 14428:2004

.....

A 1400