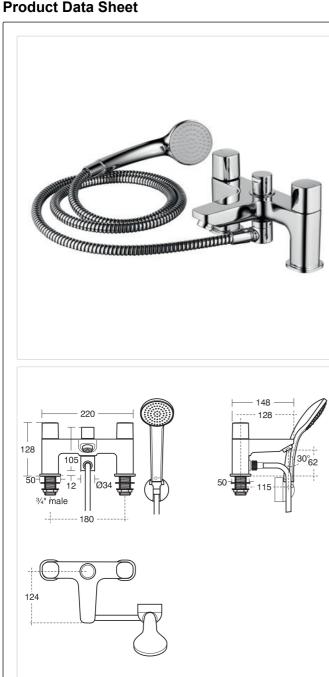

#### Illustrated

B0731 Tempo 2 hole bath shower mixer B9400 Idealrain S1 handspray 1 function 80mm

#### Weights

B0731 3.27KG B9400 0.27KG