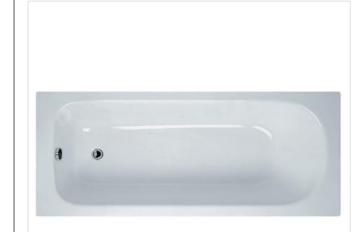

#### Illustrated

| E7635 | Alto CT 170 x 70cm Idealform bath - no tapholes |
|-------|-------------------------------------------------|
| E4220 | Standard 170cm front panel                      |
| E4230 | Standard 70cm end panel                         |