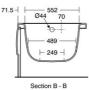

#### Illustrated

| E7635 | Alto CT 170 x 70cm Idealform bath - no tapholes |
|-------|-------------------------------------------------|
| E4220 | Standard 170cm front panel                      |
| E4230 | Standard 70cm end panel                         |