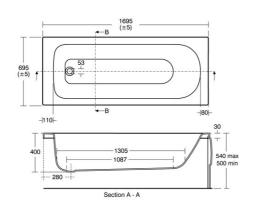

#### Illustrated

| E7635 | Alto CT 170 x 70cm Idealform bath - no tapholes |
|-------|-------------------------------------------------|
| E4220 | Standard 170cm front panel                      |
| E4230 | Standard 70cm end panel                         |

## **Frequently used applications**

Residential

Social Housing

**Standards** 

Designer

Capacity

Robin Levien, RDI

180 litres (to overflow)